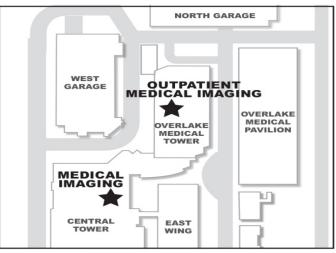

### Overlake Outpatient Imaging (Hospital 1035 116th Ave NE Bellevue, WA 98004)

Located in the **main** hospital directly across from the gift shop parking is available in either the north or south garage. Please bring your ticket for validation.

#### Overlake Outpatient Imaging (Medical Tower 1135 116th Ave NE Bellevue WA 98004)

Located in the Overlake medical tower suite 110. Please park in the north garage. Take the elevator to the1st floor. We are directly down the hall next to Walgreens. Please remember to bring your parking ticket for validation.