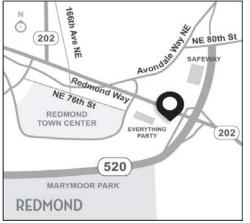

#### Overlake Outpatient Imaging (Urgent Care 17209 Redmond Way, Redmond WA 98052)

Located directly across the street from Safeway and Panera Bread in the same parking lot as Everything Party