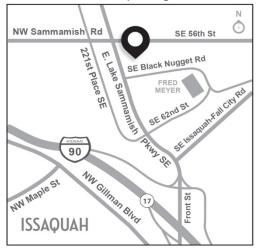

#### Overlake Outpatient Imaging (Urgent Care 5708 E. Lake Sammamish Pkwy SE Suite 100 Issaquah, WA 98027) Located behind Issaquah Cedar and Lumbar in the same parking lot as 24 hour fitness